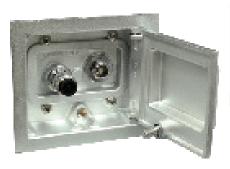

# Model B79 Box Type

## Backflow Protected 360° Close Coupled Inlet Trimline Wall Hydrant

The Model B79 is a backflow protected wall hydrant housed in a tamper resistant brass box. The hydrant is intended for irrigation purposes and is designed for use in mild climate areas or within temperature controlled buildings. The Model B79 fits inside a 4" wall.

#### Features:

- · Red Brass head, valve body, box & door
- One piece box construction
- · Hemispherical valve seat
- Hardened stainless steel operating stem
- EPDM Packing
- · Adjustable brass packing nut
- Loose Tee Key operation
- 3/4" female pipe thread inlet swivels 360° to any position