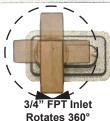

#### Features:

- · Red Brass head, valve body, box & door
- One piece box construction
- · Hemispherical valve seat
- Hardened stainless steel operating stem
- EPDM Packing
- · Adjustable brass packing nut
- Loose Tee Key operation
- 3/4" female pipe thread inlet swivels 360° to any position

### For Commercial Applications

| Job Name                            | Item Designation |
|-------------------------------------|------------------|
| Job Location                        | Contractor       |
| Engineer                            | Representative   |
| Inlet: 3/4" Female Pipe Thread Only | Finish: CH BR PB |