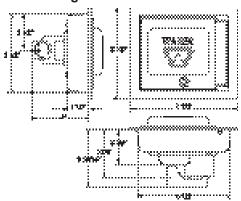

y when hose is removed
- No spray back
- Maximum Working Pressure: 125 p.s.i.
- Maximum Temperature: 120° F

#### Specify as follows:

Wall hydrant shall be a box type Woodford Model B79 for non-freezing areas with ASSE 1052 approved NIDEL® Model 50HF high flow double check backflow preventer. ¾" hose connection inlet and outlet. 360° inlet orientation. Hardened stainless steel operating stem. Packing nut secured with lock nut. Permanent type valve body with large hemispherical seating surface. Exterior finish to be Chrome Plated (options: Rough Brass or Polished Brass). Intended for irrigation purposes. Loose tee key to be furnished with each hydrant.







#### **Exterior Finish:**

Standard - Chrome (CH)
Optional - Rough Brass (BR) or Polished Brass (PB)

#### **Rough-In Dimensions**





#### WOODFORD MANUFACTURING COMPANY, LLC

2121 WAYNOKA ROAD COLORADO SPRINGS, CO 80915 Phone (800) 621-6032

Website: www.woodfordmfg.com Email: sales@woodfordmfg.com